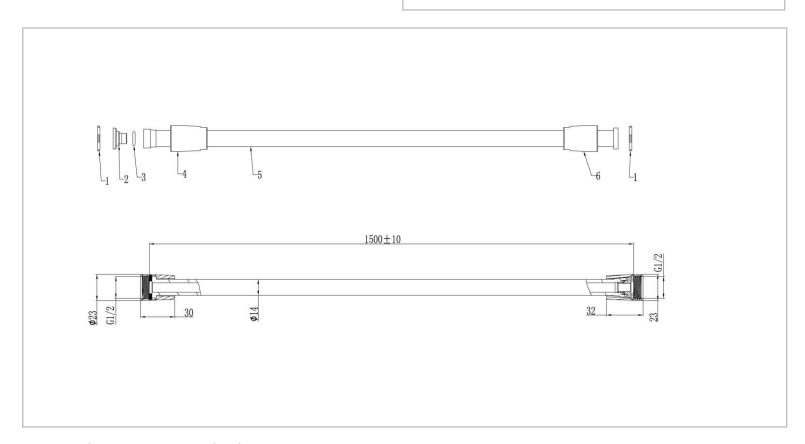

Brand: NIKLES, Thailand

Plastic shower hose 1500mm Name:

Item Code: S05.361.363.150.27N

Designer:

Color / Finish: Matt Black

Dimensions: Overall (LxWxH in cm)

150cm x ½" outlet for shower

## Product info:

• Plastic shower hose 1500mm